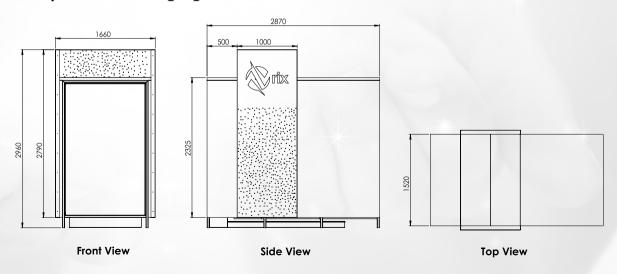

## HIGH PRESSURE, HIGH TRAFFIC TUNNEL

In light of the unusual circumstances that the world is going through in its fight against the COVID-19, a Jordanian-based company introduced a new innovative breakthrough, "Orix". Within the highest safety standards, "Orix" was launched to assist both the public and private sectors to continue their operations, while also maintaining the safety of its people.





# THE SPECIFICATIONS OF THE ADVANCED DISINFECTING HIGH PRESSURE TUNNEL INCLUDE:

### **Manufacturing and Accreditation:**

- Manufactured by globally recognized Jordanian companies.
- ISO 9001, 14001, 26001 certified companies.
- Mechanically and electrically certified equipment.

#### **Dimensions:**

• Height: 2960 mm

• Length: 2870 mm

• Width: 1660 mm



## Design:

- Double circuit nozzle array.
- Internal disinfectant tank, non-tamperable.
- Internal structure lined with stainless steel, solid, and can be transported as a single unit from one place to another.
- Isolated electrical and mechanical system for safety concerns.
- Interior: State-of-the-art, high quality efficient
- components.
- High pressure regulating mechanical systems.
- Stainless steel high-pressure nozzles.
- Biometric, thermal imaging networkable panel that provides trend data (optional).
- Indoor and outdoor deployable.
- Robust hygienic design for high traffic.



#### **Unit Mechanism:**





- Indicator lights for human flow control.
- Disinfection Process: Disinfecting material is misted, enveloping the entire body to ensure maximum coverage and effectiveness.