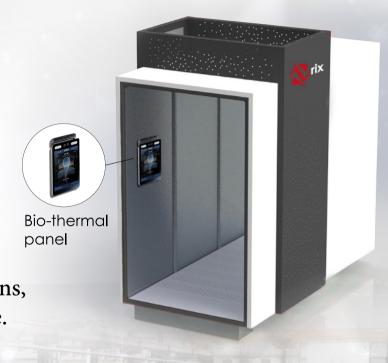

## Design:

- Double circuit nozzle array.
- Internal disinfectant tank, non-tamperable.
- Internal structure lined with stainless steel, solid, and can be transported as a single unit from one place to another.
- Isolated electrical and mechanical system for safety concerns.
- Interior: State-of-the-art, high quality efficient
- components.
- High pressure regulating mechanical systems.
- Stainless steel high-pressure nozzles.
- Biometric, thermal imaging networkable panel that provides trend data (optional).
- Indoor and outdoor deployable.
- Robust hygienic design for high traffic.