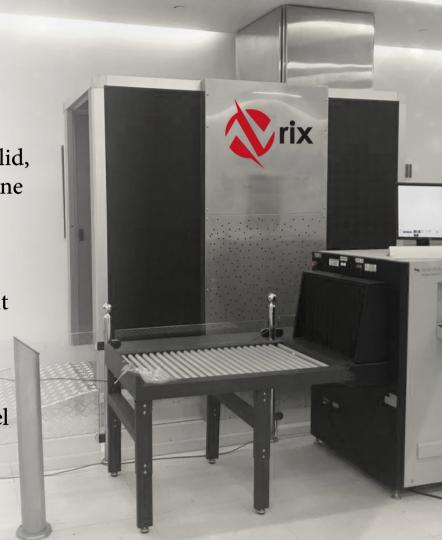

## HIGH PRESSURE, HIGH TRAFFIC TUNNEL

In light of the unusual circumstances that the world is going through in its fight against the COVID-19, a Jordanian-based company introduced a new innovative breakthrough, "Orix". Within the highest safety standards, "Orix" was launched to assist both the public and private sectors to continue their operations, while also maintaining the safety of its people.